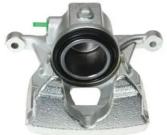

## CALIPER F 06 222

## The F 06 222 caliper is synonymous with reliability

Designed to provide the same performance as new calipers, Brembo remanufactured calipers embody an alternative solution to replacing broken or worn parts with new ones. The brake caliper remanufacturing process involves cleaning and applying a surface treatment to the caliper body, and the renewing of all worn internal components with new ones. The final testing at the end of this process guarantees a Brembo certified product.

## **Technical specifications**

EAN code Axle Diameter
8020584502235 Front 54 mm

Number of pistons Braking system Position
1 TRW Left

**COMPATIBLE VEHICLES** 