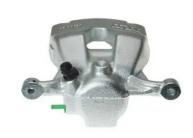

## CALIPER F 06 222

## The F 06 222 caliper is synonymous with reliability

Designed to provide the same performance as new calipers, Brembo remanufactured calipers embody an alternative solution to replacing broken or worn parts with new ones. The brake caliper remanufacturing process involves cleaning and applying a surface treatment to the caliper body, and the renewing of all worn internal components with new ones. The final testing at the end of this process guarantees a Brembo certified product.

## **Technical specifications**

EAN code Axle Diameter
8020584502235 Front 54 mm

Number of pistons Braking system Position
1 TRW Left

**COMPATIBLE VEHICLES** 