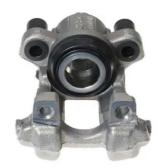

## CALIPER F 06 246

## The F 06 246 caliper is synonymous with reliability

Designed to provide the same performance as new calipers, Brembo remanufactured calipers embody an alternative solution to replacing broken or worn parts with new ones. The brake caliper remanufacturing process involves cleaning and applying a surface treatment to the caliper body, and the renewing of all worn internal components with new ones. The final testing at the end of this process guarantees a Brembo certified product.

## **Technical specifications**

EAN code Diameter

**8020584538029 42** mm

Number of pistons Braking system Position

1 BOSCH Left

**COMPATIBLE VEHICLES** 