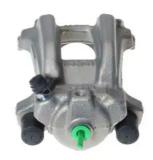

## CALIPER F 06 246

## The F 06 246 caliper is synonymous with reliability

Designed to provide the same performance as new calipers, Brembo remanufactured calipers embody an alternative solution to replacing broken or worn parts with new ones. The brake caliper remanufacturing process involves cleaning and applying a surface treatment to the caliper body, and the renewing of all worn internal components with new ones. The final testing at the end of this process guarantees a Brembo certified product.

## **Technical specifications**

EAN code Diameter

**8020584538029 42** mm

Number of pistons Braking system Position

1 BOSCH Left

**COMPATIBLE VEHICLES** 