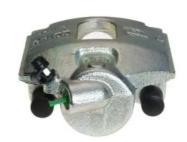

## CALIPER F 24 106

## The F 24 106 caliper is synonymous with reliability

Designed to provide the same performance as new calipers, Brembo remanufactured calipers embody an alternative solution to replacing broken or worn parts with new ones. The brake caliper remanufacturing process involves cleaning and applying a surface treatment to the caliper body, and the renewing of all worn internal components with new ones. The final testing at the end of this process guarantees a Brembo certified product.