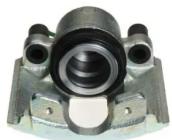

## CALIPER F 24 106

## The F 24 106 caliper is synonymous with reliability

Designed to provide the same performance as new calipers, Brembo remanufactured calipers embody an alternative solution to replacing broken or worn parts with new ones. The brake caliper remanufacturing process involves cleaning and applying a surface treatment to the caliper body, and the renewing of all worn internal components with new ones. The final testing at the end of this process guarantees a Brembo certified product.