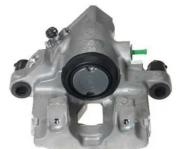

## CALIPER F 24 215

## The F 24 215 caliper is synonymous with reliability

Designed to provide the same performance as new calipers, Brembo remanufactured calipers embody an alternative solution to replacing broken or worn parts with new ones. The brake caliper remanufacturing process involves cleaning and applying a surface treatment to the caliper body, and the renewing of all worn internal components with new ones. The final testing at the end of this process guarantees a Brembo certified product.

## **Technical specifications**

| EAN code          | Axle           | Diameter     |
|-------------------|----------------|--------------|
| 8020584547885     | Rear           | <b>38</b> mm |
|                   |                |              |
| Number of pistons | Braking system | Position     |
| 1                 | ATE            | Right        |