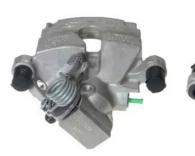

## CALIPER F 24 215

## The F 24 215 caliper is synonymous with reliability

Designed to provide the same performance as new calipers, Brembo remanufactured calipers embody an alternative solution to replacing broken or worn parts with new ones. The brake caliper remanufacturing process involves cleaning and applying a surface treatment to the caliper body, and the renewing of all worn internal components with new ones. The final testing at the end of this process guarantees a Brembo certified product.

## **Technical specifications**

| EAN code          | Axle           | Diameter     |
|-------------------|----------------|--------------|
| 8020584547885     | Rear           | <b>38</b> mm |
|                   |                |              |
| Number of pistons | Braking system | Position     |
| 1                 | ATE            | Right        |