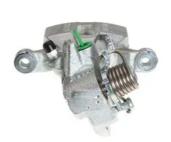

## CALIPER F 28 147

## The F 28 147 caliper is synonymous with reliability

Designed to provide the same performance as new calipers, Brembo remanufactured calipers embody an alternative solution to replacing broken or worn parts with new ones. The brake caliper remanufacturing process involves cleaning and applying a surface treatment to the caliper body, and the renewing of all worn internal components with new ones. The final testing at the end of this process guarantees a Brembo certified product.

## **Technical specifications**

| EAN code          | Axle           | Diameter     |
|-------------------|----------------|--------------|
| 8020584538210     | Rear           | <b>30</b> mm |
|                   |                |              |
| Number of pistons | Braking system | Position     |
| 1                 | NISSIN         | Right        |