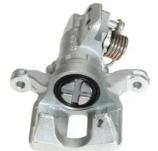

## CALIPER F 28 147

## The F 28 147 caliper is synonymous with reliability

Designed to provide the same performance as new calipers, Brembo remanufactured calipers embody an alternative solution to replacing broken or worn parts with new ones. The brake caliper remanufacturing process involves cleaning and applying a surface treatment to the caliper body, and the renewing of all worn internal components with new ones. The final testing at the end of this process guarantees a Brembo certified product.

## **Technical specifications**

| EAN code          | Axle           | Diameter     |
|-------------------|----------------|--------------|
| 8020584538210     | Rear           | <b>30</b> mm |
|                   |                |              |
| Number of pistons | Braking system | Position     |
| 1                 | NISSIN         | Right        |