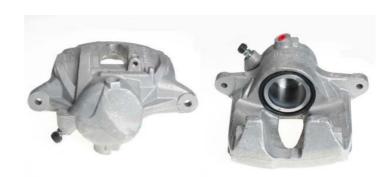

## **CALIPER** F 50 229

## The F 50 229 caliper is synonymous with reliability

Designed to provide the same performance as new calipers, Brembo remanufactured calipers embody an alternative solution to replacing broken or worn parts with new ones. The brake caliper remanufacturing process involves cleaning and applying a surface treatment to the caliper body, and the renewing of all worn internal components with new ones. The final testing at the end of this process guarantees a Brembo certified product.