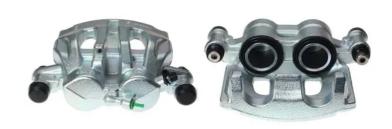

## CALIPER F 50 380

# The F 50 380 caliper is synonymous with reliability

Designed to provide the same performance as new calipers, Brembo remanufactured calipers embody an alternative solution to replacing broken or worn parts with new ones. The brake caliper remanufacturing process involves cleaning and applying a surface treatment to the caliper body, and the renewing of all worn internal components with new ones. The final testing at the end of this process guarantees a Brembo certified product.

#### **Technical specifications**

| EAN code          | Axle           | Diameter     |
|-------------------|----------------|--------------|
| 8020584542538     | Front          | <b>48</b> mm |
|                   |                |              |
| Number of pistons | Braking system | Position     |
| 2                 | BREMBO         | Left         |