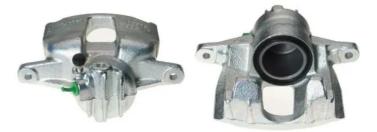

## CALIPER F 61 164

The F 61 164 caliper is synonymous with reliability

Designed to provide the same performance as new calipers, Brembo remanufactured calipers embody an alternative solution to replacing broken or worn parts with new ones. The brake caliper remanufacturing process involves cleaning and applying a surface treatment to the caliper body, and the renewing of all worn internal components with new ones. The final testing at the end of this process guarantees a Brembo certified product.

### **Technical specifications**

| EAN code          | Axle           | Diameter     |
|-------------------|----------------|--------------|
| 8020584523957     | Front          | <b>54</b> mm |
|                   |                |              |
| Number of pistons | Braking system | Position     |
| 1                 | BOSCH          | Left         |