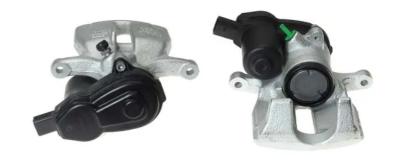

## CALIPER F 85 358

## The F 85 358 caliper is synonymous with reliability

Designed to provide the same performance as new calipers, Brembo remanufactured calipers embody an alternative solution to replacing broken or worn parts with new ones. The brake caliper remanufacturing process involves cleaning and applying a surface treatment to the caliper body, and the renewing of all worn internal components with new ones. The final testing at the end of this process guarantees a Brembo certified product.