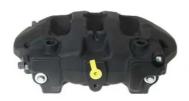

## CALIPER F 85 368

## The F 85 368 caliper is synonymous with reliability

Designed to provide the same performance as new calipers, Brembo remanufactured calipers embody an alternative solution to replacing broken or worn parts with new ones. The brake caliper remanufacturing process involves cleaning and applying a surface treatment to the caliper body, and the renewing of all worn internal components with new ones. The final testing at the end of this process guarantees a Brembo certified product.

## **Technical specifications**

| EAN code          | Axle           | Diameter     |
|-------------------|----------------|--------------|
| 8020584546154     | Rear           | <b>32</b> mm |
|                   |                |              |
| Number of pistons | Braking system | Position     |
| 4                 | BREMBO         | Left         |