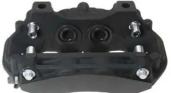

## CALIPER F 85 368

## The F 85 368 caliper is synonymous with reliability

Designed to provide the same performance as new calipers, Brembo remanufactured calipers embody an alternative solution to replacing broken or worn parts with new ones. The brake caliper remanufacturing process involves cleaning and applying a surface treatment to the caliper body, and the renewing of all worn internal components with new ones. The final testing at the end of this process guarantees a Brembo certified product.

## **Technical specifications**

| EAN code          | Axle           | Diameter     |
|-------------------|----------------|--------------|
| 8020584546154     | Rear           | <b>32</b> mm |
|                   |                |              |
| Number of pistons | Braking system | Position     |
| 4                 | BREMBO         | Left         |