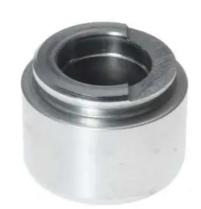

## PISTON CALIPER F PI 150

Repair kit for calipers F PI 150. The reliability of a Brembo product.

Brembo offers spare parts professionals 4 families of kits, comprising caliper components most subject to wear and deterioration, such as the sliding guide pins on floating calipers, the dust covers, the piston seals and the pistons themselves. A complete set of new components for rapid, safe and professional repairs.

## **Technical specifications**

EAN code Axle Diameter
8020584563557 Rear mm

Position Material

Steel

**COMPATIBLE VEHICLES**