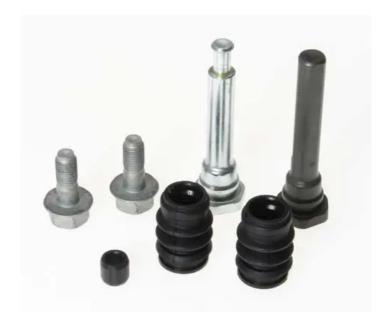

## GUIDE SLEEVE KIT F SV 027

Repair kit for calipers F SV 027. The reliability of a Brembo product.

Brembo offers spare parts professionals 4 families of kits, comprising caliper components most subject to wear and deterioration, such as the sliding guide pins on floating calipers, the dust covers, the piston seals and the pistons themselves. A complete set of new components for rapid, safe and professional repairs.

## **Technical specifications**

EAN code Axle Diameter 8020584550984 Front and rear mm

Position

Right

**COMPATIBLE VEHICLES**