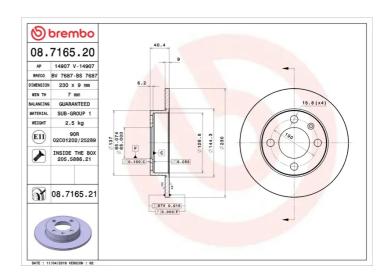

## **Technical specifications**

| EAN code<br><b>8020584716526</b> | Axle<br><b>Rear</b>        | Diameter Ø  230 mm  |
|----------------------------------|----------------------------|---------------------|
| Thickness (TH)  9 mm             | Height (A) 40 mm           | Number of holes (C) |
| Brake disc type <b>Solid</b>     | Centering (B) <b>65</b> mm | Min. thickness 7 mm |

Tightening torque

**120** Nm