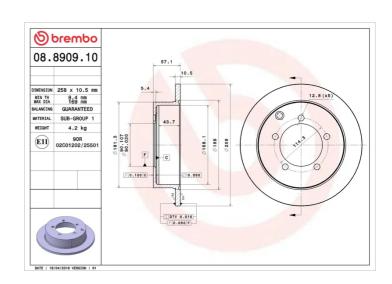

## **BRAKE DISC** 08.8909.10

## **Technical specifications**

| EAN code        | Axle          | Diameter Ø          |
|-----------------|---------------|---------------------|
| 8020584020869   | Rear          | <b>258</b> mm       |
|                 |               |                     |
| Thickness (TH)  | Height (A)    | Number of holes (C) |
| <b>10,5</b> mm  | <b>57</b> mm  | 5                   |
| •               |               |                     |
| Brake disc type | Centering (B) | Min. thickness      |
| Solid           | <b>90</b> mm  | <b>8,4</b> mm       |