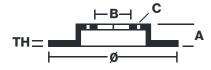

## **Technical specifications**

| EAN code        | Axle          | Diameter Ø          |
|-----------------|---------------|---------------------|
| 8020584020869   | Rear          | <b>258</b> mm       |
|                 |               |                     |
| Thickness (TH)  | Height (A)    | Number of holes (C) |
| <b>10,5</b> mm  | <b>57</b> mm  | 5                   |
| •               |               |                     |
| Brake disc type | Centering (B) | Min. thickness      |
| Solid           | <b>90</b> mm  | <b>8,4</b> mm       |