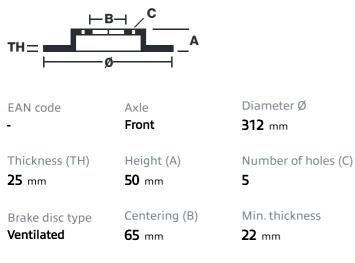

## () brembo



## BRAKE DISC SPORT 09.9772.15

Sport brake disc 09.9772.15 belongs to Brembo Cool Line

The Sport brake disc features TY3 grooves and the Brembo logo on the braking surface. These features provide an improved pedal feeling, more braking grip and greater fading resistance for better performance.

- Brembo quality
- ECE-R90 certificate
- Performance
- Sports driving
- Sporty look
- 🗸 🛛 High carbon
- ✓ Fastening screws
- Fading resistance

## **Technical specifications**



Tightening torque

120 Nm

## **COMPATIBLE OE PART NUMBERS**

| 1K0615301AA  | AUDI        |
|--------------|-------------|
| 5C0615301B   | AUDI        |
| 5N0615301    | AUDI        |
| 5Q0615301F   | AUDI        |
| L1KD615301D  | AUDI (FAW)  |
| 5Q0615301F   | CUPRA       |
| 1K0615301AA  | SEAT        |
| 5N0615301    | SEAT        |
| 5Q0615301F   | SEAT        |
| JZW615301H   | SEAT        |
| 1K0615301AA  | SKODA       |
| 5N0615301    | SKODA       |
| 5Q0615301F   | SKODA       |
| JZW615301H   | SKODA       |
| 1K0615301AA  | SKODA (SVW) |
| 1KD615301D   | SKODA (SVW) |
| 3CD615301    | SKODA (SVW) |
| 1K0615301AA  | VW          |
| 561615301    | VW          |
| 561615301A   | VW          |
| 561615301B   | VW          |
| 5C0615301B   | VW          |
| 5C0615301E   | VW