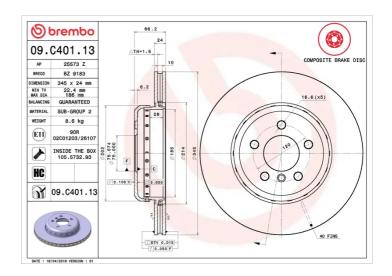

## BRAKE DISC PAINTED 09.C401.13

## **Technical specifications**

| EAN code<br><b>8020584220863</b> | Axle<br><b>Rear</b>        | Diameter Ø  345 mm            |
|----------------------------------|----------------------------|-------------------------------|
| Thickness (TH) <b>24</b> mm      | Height (A)  66 mm          | Number of holes (C) 5         |
| Brake disc type  Ventilated      | Centering (B) <b>75</b> mm | Min. thickness <b>22,4</b> mm |

## **COMPATIBLE OE PART NUMBERS**

| 34206797607 | BMW |
|-------------|-----|
| 34206894382 | BMW |