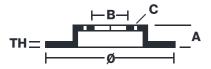

## **Technical specifications**

| EAN code<br><b>8020584220863</b> | Axle<br><b>Rear</b>        | Diameter Ø  345 mm            |
|----------------------------------|----------------------------|-------------------------------|
| Thickness (TH) <b>24</b> mm      | Height (A)  66 mm          | Number of holes (C) 5         |
| Brake disc type  Ventilated      | Centering (B) <b>75</b> mm | Min. thickness <b>22,4</b> mm |