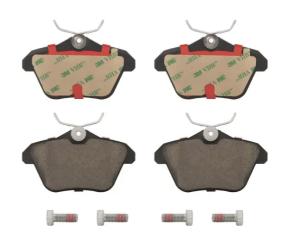

## BRAKE PAD PRIME CERAMIC P23067N

## The P23067N NAO brake pad is synonymous with reliability

Brembo NAO brake pads stand out for their ultimate braking comfort, reduced friction wear and low dust mission, which makes for cleaner rims and reduced maintenance requirements. The advanced friction material in keeping with the strictest environmental standards is the main distinguishing feature of NAO compounds.

- ✓ OE-equivalent
- Brembo quality
- ✓ Safety
- ✓ Comfort
- ✓ Durability
- ✓ Dust reduction
- With accessories

With brake caliper

With anti-squeal

bolts

**COMPATIBLE VEHICLES** 