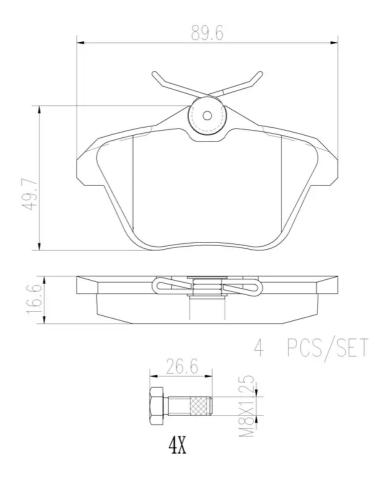

## **Technical specifications**

Thickness EAN code Axle 8020584088173 Rear **17** mm

Width Height Braking system

**90** mm **50** mm Lucas

Accessories

Wear indicator WVA number

shim Without 21606 With accessories