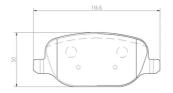

## **Technical specifications**

| EAN code<br><b>8020584124611</b> | Axle<br><b>Rear</b>        | Thickness<br><b>18</b> mm                                             |
|----------------------------------|----------------------------|-----------------------------------------------------------------------|
| Width<br>117 mm                  | Height<br><b>50</b> mm     | Braking system <b>TRW</b>                                             |
| Wear indicator<br><b>Without</b> | WVA number<br><b>23811</b> | Accessories With accessories With anti-squeal shim With brake caliper |