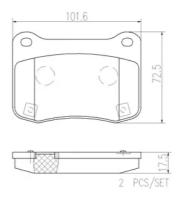

#### **Technical specifications**

Thickness EAN code Axle 8020584083529 Rear **18** mm

Width Height Braking system

Brembo **102** mm **73** mm

Accessories WVA number Wear indicator

With anti-squeal 25152,24402,24401 Acoustic