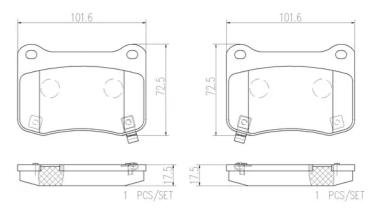

#### **Technical specifications**

Thickness EAN code Axle 8020584083529 Rear **18** mm

Width Height Braking system

Brembo **102** mm **73** mm

Accessories WVA number Wear indicator

With anti-squeal 25152,24402,24401 Acoustic