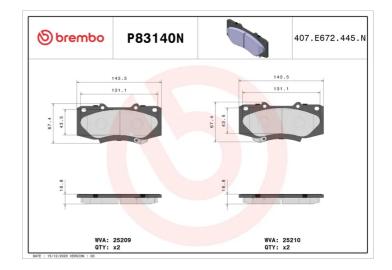

## **Technical specifications**

| EAN code                          | Axle                             | Thickness                               |
|-----------------------------------|----------------------------------|-----------------------------------------|
| <b>8020584085134</b>              | Front                            | <b>17</b> mm                            |
| Width                             | Height                           | Braking system                          |
| <b>144</b> mm                     | <b>68</b> mm                     | <b>Advics</b>                           |
| Wear indicator<br><b>Acoustic</b> | WVA number<br><b>25210,25209</b> | Accessories<br>With anti-squeal<br>shim |