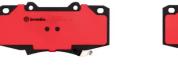

## (brembo

The P83140N NAO brake pad is synonymous with reliability

Brembo NAO brake pads stand out for their ultimate braking comfort, reduced friction wear and low dust mission, which makes for cleaner rims and reduced maintenance requirements. The advanced friction material in keeping with the strictest environmental standards is the main distinguishing feature of NAO compounds.

- OE-equivalent
- Brembo quality
- Safety
- Comfort
- Durability
- Dust reduction
- With accessories