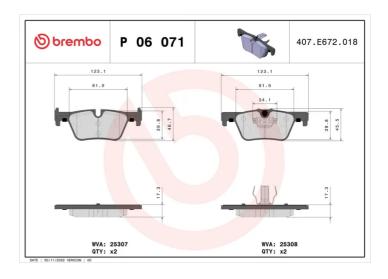

## **BRAKE PAD P 06 071**

## **Technical specifications**

| •                                          |                                  |                                                                     |
|--------------------------------------------|----------------------------------|---------------------------------------------------------------------|
| EAN code<br><b>8020584102657</b>           | Axle<br>Rear                     | Thickness  17 mm                                                    |
| Width 123 mm                               | Height <b>45</b> mm              | Braking system <b>Teves</b>                                         |
| Wear indicator Prepared for wear indicator | WVA number<br><b>25307,25308</b> | Accessories With accessories With anti-squeal shim With piston clip |