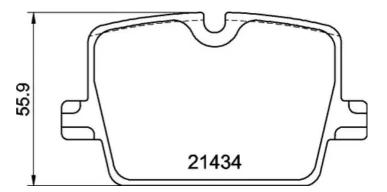

## **Technical specifications**

| EAN code             | Axle         | Thickness    |
|----------------------|--------------|--------------|
| <b>8020584117842</b> | <b>Rear</b>  | <b>17</b> mm |
| Width                | Height       | Braking sy:  |
| <b>99</b> mm         | <b>56</b> mm | <b>TRW</b>   |

| Wear indicator                 | WVA number  |
|--------------------------------|-------------|
| Prepared for wear<br>indicator | 21434,21433 |

| <b>17</b> mm                                                                               |
|--------------------------------------------------------------------------------------------|
| Braking system<br><b>TRW</b>                                                               |
| Accessories<br>With accessories<br>With anti-squeal<br>shim<br>With brake caliper<br>bolts |