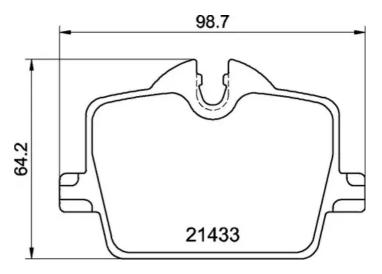

## **Technical specifications**

| EAN code             | Axle         | Thickness    |
|----------------------|--------------|--------------|
| <b>8020584117842</b> | <b>Rear</b>  | <b>17</b> mm |
| Width                | Height       | Braking sy:  |
| <b>99</b> mm         | <b>56</b> mm | <b>TRW</b>   |

| Wear indicator                 | WVA number  |
|--------------------------------|-------------|
| Prepared for wear<br>indicator | 21434,21433 |

| <b>17</b> mm                                                                               |
|--------------------------------------------------------------------------------------------|
| Braking system<br><b>TRW</b>                                                               |
| Accessories<br>With accessories<br>With anti-squeal<br>shim<br>With brake caliper<br>bolts |