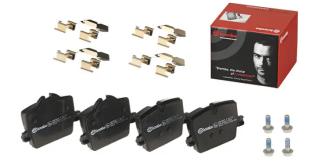

## BRAKE PAD P 06 114

The P 06 114 brake pad is synonymous with reliability

The Brembo brake pad guarantees ultimate safety when braking thanks to the use of more than 100 different compounds, designed according to the type of vehicle and use. Stopping distances reduced to a minimum, maximum driving comfort and silent operation are the most important features of Brembo materials. Brembo brake pads are supplied together with an extensive range of accessories and assembly kits for professionalstandard installation.

- OE-equivalent
- Brembo quality
- ECE-R90 certificate
- Safety
- Performance
- Comfort
- ✓ With accessories

| Wear indicator                 | WVA number  |
|--------------------------------|-------------|
| Prepared for wear<br>indicator | 21434,21433 |

| <b>17</b> mm                                                                               |
|--------------------------------------------------------------------------------------------|
| Braking system<br><b>TRW</b>                                                               |
| Accessories<br>With accessories<br>With anti-squeal<br>shim<br>With brake caliper<br>bolts |