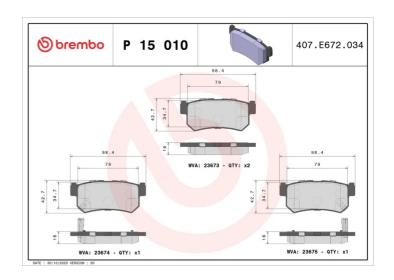

## **Technical specifications**

| Wear indicator<br>Acoustic       | WVA number<br>23675,23674,23673 | Accessories With anti-squeal shim |
|----------------------------------|---------------------------------|-----------------------------------|
| Width<br><b>99</b> mm            | Height<br><b>44</b> mm          | Braking system Sangshin           |
| EAN code<br><b>8020584060186</b> | Axle<br><b>Rear</b>             | Thickness  15 mm                  |