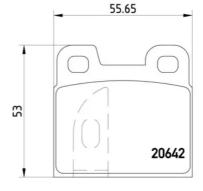

## **Technical specifications**

| reclinical specifications        |                               |                                         |
|----------------------------------|-------------------------------|-----------------------------------------|
| EAN code<br><b>8020584050743</b> | Axle<br>Rear                  | Thickness <b>15</b> mm                  |
| Width 56 mm                      | Height 53 mm                  | Braking system<br><b>Teves</b>          |
| Wear indicator Without           | WVA number <b>20642,20641</b> | Accessories<br>With anti-squeal<br>shim |