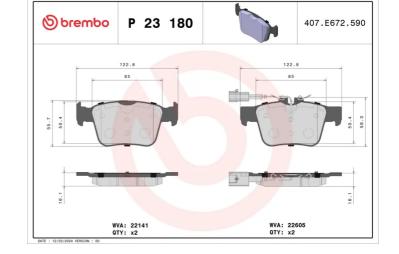

### **Technical specifications**

| EAN code                          | Axle                      | Thickness                               |
|-----------------------------------|---------------------------|-----------------------------------------|
| <b>8020584087053</b>              | <b>Rear</b>               | <b>16</b> mm                            |
| Width                             | Height                    | Braking system                          |
| 123 mm                            | <b>56</b> mm              | <b>Teves</b>                            |
| Wear indicator<br><b>Electric</b> | WVA number<br>22605,22604 | Accessories<br>With anti-squeal<br>shim |