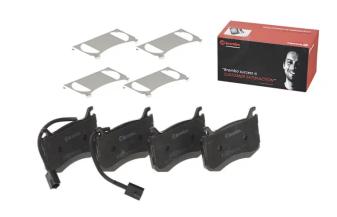

## **BRAKE PAD P 23 183**

## The P 23 183 brake pad is synonymous with reliability

The Brembo brake pad guarantees ultimate safety when braking thanks to the use of more than 100 different compounds, designed according to the type of vehicle and use. Stopping distances reduced to a minimum, maximum driving comfort and silent operation are the most important features of Brembo materials. Brembo brake pads are supplied together with an extensive range of accessories and assembly kits for professional-standard installation.

- ✓ OE-equivalent
- Brembo quality
- ✓ ECE-R90 certificate
- Safety
- Performance
- ✓ Comfort