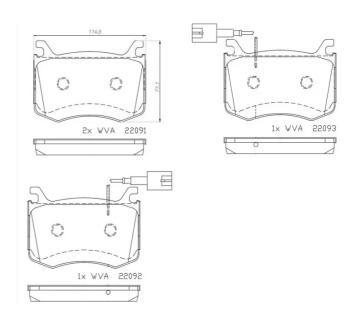

## **Technical specifications**

| EAN code<br><b>8020584087367</b>  | Axle<br>Front                   | Thickness 15 mm                         |
|-----------------------------------|---------------------------------|-----------------------------------------|
| Width 115 mm                      | Height 77 mm                    | Braking system<br>Brembo                |
| Wear indicator<br><b>Electric</b> | WVA number<br>22091,22092,22093 | Accessories<br>With anti-squeal<br>shim |