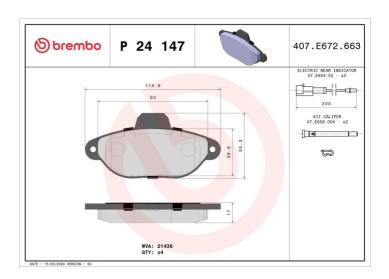

## **BRAKE PAD P 24 147**

## **Technical specifications**

| EAN code<br><b>8020584102992</b> | Axle<br>Front           | Thickness 17 mm                                    |
|----------------------------------|-------------------------|----------------------------------------------------|
| Width 115 mm                     | Height 55 mm            | Braking system<br>Bendix                           |
| Wear indicator<br>Electric       | WVA number <b>21436</b> | Accessories With anti-squeal shim With accessories |