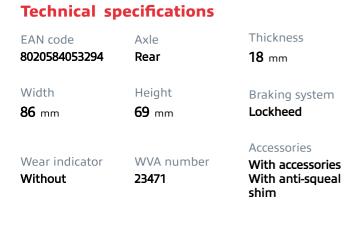

- **OE-equivalent** 1
- Brembo quality  $\checkmark$
- ECE-R90 certificate
- Safety
- Performance
- Comfort
- With accessories