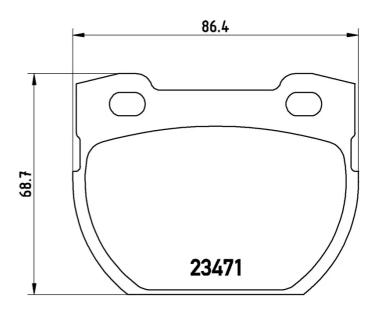

- **OE-equivalent** 1
- Brembo quality  $\checkmark$
- ECE-R90 certificate
- Safety
- Performance
- Comfort
- With accessories