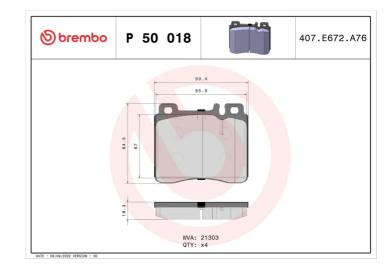

### **Technical specifications**

| EAN code       | Axle         | Thickness                    |
|----------------|--------------|------------------------------|
| 8020584053904  | Front        | <b>19</b> mm                 |
| Width          | Height       | Braking syste                |
| <b>100</b> mm  | <b>86</b> mm | <b>Girling</b>               |
| Wear indicator | WVA number   | Accessories<br>With anti-squ |

Prepared for wear indicator

21303

| THICKNESS                 |
|---------------------------|
| <b>19</b> mm              |
| Braking system<br>Girling |

With anti-squeal shim