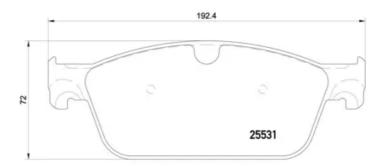

- OE-equivalent
- Brembo quality
- ECE-R90 certificate
- Safety
- Performance
- Comfort
- With accessories

| Technical specifications                         |                           |                                                                  |
|--------------------------------------------------|---------------------------|------------------------------------------------------------------|
| EAN code<br><b>8020584109670</b>                 | Axle<br>Front             | Thickness<br><b>17</b> mm                                        |
| Width                                            | Height                    | Braking system                                                   |
| <b>192</b> mm                                    | <b>72</b> mm              | <b>Teves</b><br>Accessories                                      |
| Wear indicator<br>Prepared for wear<br>indicator | WVA number<br>25532,25531 | With anti-squeal<br>shim<br>With accessories<br>With piston clip |