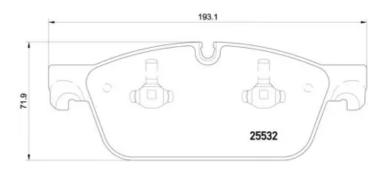

- OE-equivalent
- Brembo quality
- ECE-R90 certificate
- Safety
- Performance
- Comfort
- With accessories

| Technical specifications                         |                           |                                                                  |
|--------------------------------------------------|---------------------------|------------------------------------------------------------------|
| EAN code<br><b>8020584109670</b>                 | Axle<br>Front             | Thickness<br><b>17</b> mm                                        |
| Width                                            | Height                    | Braking system                                                   |
| <b>192</b> mm                                    | <b>72</b> mm              | <b>Teves</b><br>Accessories                                      |
| Wear indicator<br>Prepared for wear<br>indicator | WVA number<br>25532,25531 | With anti-squeal<br>shim<br>With accessories<br>With piston clip |