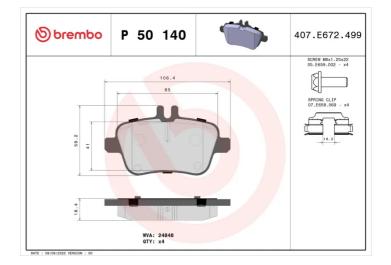

#### **Technical specifications** Thickness EAN code Axle 8020584087459 Rear **19** mm Width Height Braking system 106 mm 59 mm TRW Accessories With anti-squeal Wear indicator WVA number shim Prepared for wear 24848 With brake caliper indicator bolts With accessories