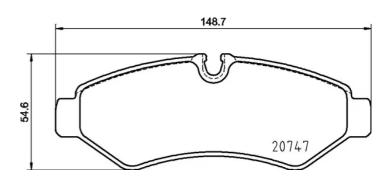

### **Technical specifications**

| EAN code             | Axle        |
|----------------------|-------------|
| <b>8020584124949</b> | <b>Rear</b> |
| Width                | Height      |
| <b>148</b> mm        | 55 mm       |

Wear indicator Prepared for wear

indicator

WVA number **20747** 

Accessories With anti-squeal shim