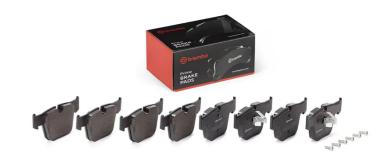

## **BRAKE PAD** P 50 177

## The P 50 177 brake pad is synonymous with reliability

The Brembo brake pad guarantees ultimate safety when braking thanks to the use of more than 100 different compounds, designed according to the type of vehicle and use. Stopping distances reduced to a minimum, maximum driving comfort and silent operation are the most important features of Brembo materials. Brembo brake pads are supplied together with an extensive range of accessories and assembly kits for professionalstandard installation.

- OE-equivalent
- Brembo quality
- ECE-R90 certificate
- Safety
- Performance
- Comfort
- With accessories