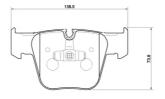

## **Technical specifications**

| 8020584126417 | Front | <b>17</b> mm |
|---------------|-------|--------------|
| EAN code      | Axle  | Thickness    |

Width Height 138 mm **74** mm

Accessories

With accessories WVA number Wear indicator With anti-squeal Without 24205,24206 shim