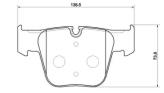

## **Technical specifications**

| 8020584126417 | Front | <b>17</b> mm |
|---------------|-------|--------------|
| EAN code      | Axle  | Thickness    |

Width Height 138 mm **74** mm

Accessories

With accessories WVA number Wear indicator With anti-squeal Without 24205,24206 shim