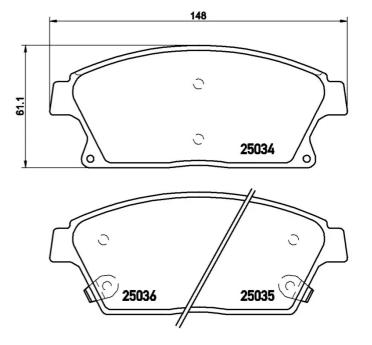

## **Technical specifications**

Axle

| 8020584069080           | Front                                  | <b>19</b> mm                                       |
|-------------------------|----------------------------------------|----------------------------------------------------|
| Width<br>148 mm         | Height 61 mm                           | Braking system <b>Bosch</b>                        |
| Wear indicator Acoustic | WVA number<br><b>25034,25036,25035</b> | Accessories With anti-squeal shim With accessories |