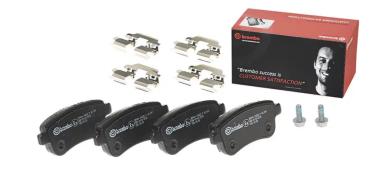

## The P 68 041 brake pad is synonymous with reliability

The Brembo brake pad guarantees ultimate safety when braking thanks to the use of more than 100 different compounds, designed according to the type of vehicle and use. Stopping distances reduced to a minimum, maximum driving comfort and silent operation are the most important features of Brembo materials. Brembo brake pads are supplied together with an extensive range of accessories and assembly kits for professional-standard installation.

- ✓ OE-equivalent
- Brembo quality
- ✓ ECE-R90 certificate
- Safety
- Performance
- ✓ Comfort
- With accessories

## **Technical specifications**

| EAN code<br><b>8020584061923</b> | Axle<br><b>Rear</b>     | Thickness  16 mm                                                            |
|----------------------------------|-------------------------|-----------------------------------------------------------------------------|
| Width<br>106 mm                  | Height <b>45</b> mm     | Braking system<br>Bosch                                                     |
| Wear indicator<br><b>Without</b> | WVA number <b>24820</b> | Accessories With accessories With anti-squeal shim With brake caliper bolts |