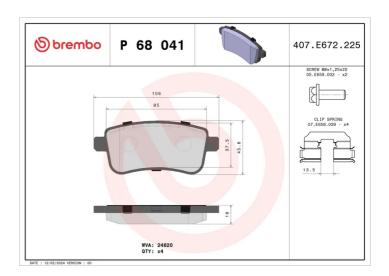

## **BRAKE PAD P 68 041**

## **Technical specifications**

| EAN code<br><b>8020584061923</b> | Axle<br><b>Rear</b>     | Thickness  16 mm                                                            |
|----------------------------------|-------------------------|-----------------------------------------------------------------------------|
| Width<br>106 mm                  | Height <b>45</b> mm     | Braking system<br>Bosch                                                     |
| Wear indicator<br><b>Without</b> | WVA number <b>24820</b> | Accessories With accessories With anti-squeal shim With brake caliper bolts |