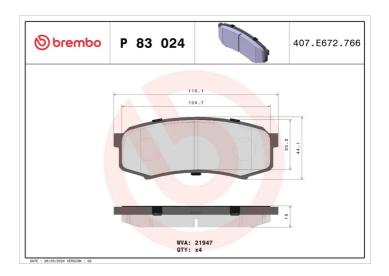

## **BRAKE PAD P 83 024**

## **Technical specifications**

| EAN code<br><b>8020584057599</b> | Axle<br><b>Rear</b>        | Thickness <b>15</b> mm                  |
|----------------------------------|----------------------------|-----------------------------------------|
| Width<br>116 mm                  | Height 44 mm               | Braking system Sumitomo                 |
| Wear indicator<br><b>Without</b> | WVA number<br><b>21947</b> | Accessories<br>With anti-squeal<br>shim |