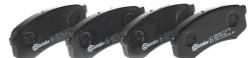

## **BRAKE PAD P 83 024**

## **Technical specifications**

| EAN code<br><b>8020584057599</b> | Axle<br><b>Rear</b>        | Thickness <b>15</b> mm                  |
|----------------------------------|----------------------------|-----------------------------------------|
| Width<br>116 mm                  | Height 44 mm               | Braking system Sumitomo                 |
| Wear indicator<br><b>Without</b> | WVA number<br><b>21947</b> | Accessories<br>With anti-squeal<br>shim |