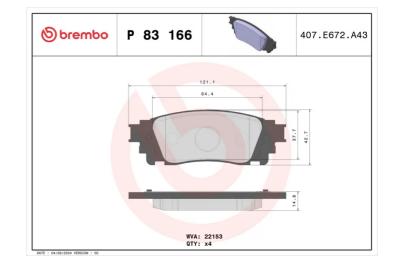

### **Technical specifications**

| EAN code                  | Axle                       | Thickness                              |
|---------------------------|----------------------------|----------------------------------------|
| <b>8020584086926</b>      | <b>Rear</b>                | <b>15</b> mm                           |
| Width                     | Height                     | Braking system                         |
| <b>121</b> mm             | <b>43</b> mm               | <b>Akebono</b>                         |
| Wear indicator<br>Without | WVA number<br><b>22153</b> | Accessories<br>With anti-squea<br>shim |