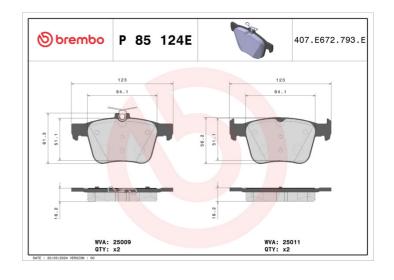

## **Technical specifications**

| EAN code<br><b>8020584123331</b> | Axle<br><b>Rear</b>           | Thickness  16 mm                  |
|----------------------------------|-------------------------------|-----------------------------------|
| Width<br>123 mm                  | Height<br><b>56</b> mm        | Braking system <b>Teves</b>       |
| Wear indicator<br><b>Without</b> | WVA number <b>25009,25011</b> | Accessories With anti-squeal shim |