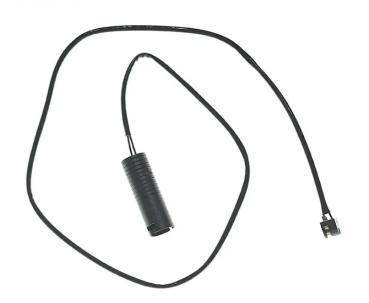

## **Technical specifications**

EAN code Axle Length
8020584065501 Rear 790 mm

Type

Wear indicator

**COMPATIBLE VEHICLES** 