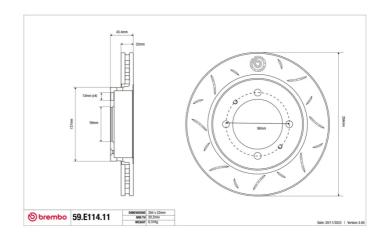

## **Technical specifications**

Diameter Thickness (TH) Height (A)
284 mm 22 mm 44 mm

Number of holes (C) Brake disc type

Centering

Solid

Centering

Min. thickness Tightening torque Axle

20,5 mm 98 Nm Front

Units per box EAN code **8020584604823** 