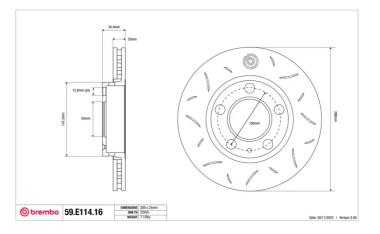

- OE-equivalent
- Brembo quality
- ECE-R90 certificate
- Safety
- Performance
- Comfort
- Sports driving
- Sporty look

| Diameter<br><b>288</b> mm     | Thickness (TH)<br><b>25</b> mm     | Height (A)<br><b>34</b> mm |
|-------------------------------|------------------------------------|----------------------------|
| Number of holes (C<br>5       | ) Brake disc type<br><b>Solid</b>  | Centering <b>65</b> mm     |
| Min. thickness <b>22,8</b> mm | Tightening torque<br><b>120</b> Nm | Axle<br>Front              |
| Units per box<br><b>1</b>     | EAN code<br><b>8020584604878</b>   |                            |