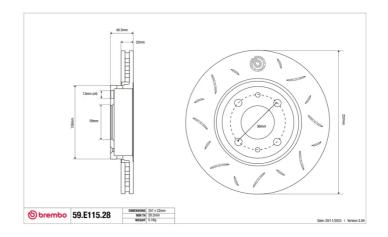

## **Technical specifications**

Diameter Thickness (TH) Height (A)
257 mm 22 mm 41 mm

Number of holes (C) Brake disc type

4 Solid Centering

59 mm

Min. thickness Tightening torque Axle

20,2 mm 98 Nm Front

Units per box EAN code

1 8020584606018