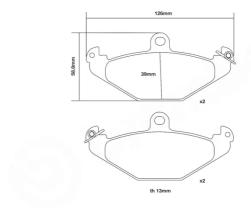

## **Technical specifications**

Width

Thickness

126 mm

13 mm

WVA number

Axle

20410,20423

Rear

EAN code

8020584602775