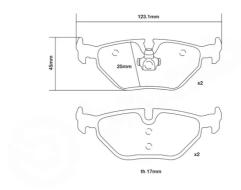

## **Technical specifications**

Width Thickness 123 mm 17 mm

Wear indicator

Prepared for wear indicator

WVA number

Axle

Rear

EAN code **8020584602973** 