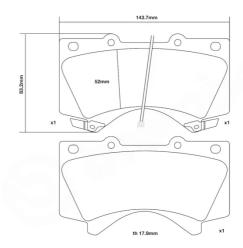

## **Technical specifications**

Width Thickness 144 mm 18 mm

Wear indicator
Prepared for wear indicator

WVA number
24386,24394,24395

Front

EAN code **8020584604021** 