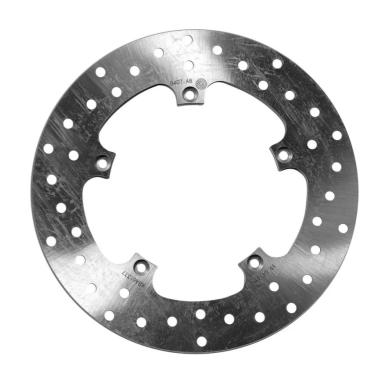

## **SERIE ORO FIXED 68B407A8**

## The 68B407A8 brake disc is synonymous with reliability

Brembo Serie Oro brake discs are fully interchangeable with an Original Equipment brake disc. The Serie Oro fixed discs are made from a single piece of stainless steel. Resulting from a specific study of machining tolerances, the special conformation of Brembo discs allows braking torque to be transmitted more effectively while offering better resistance to thermal and mechanical stress. The Serie Oro was the range with which Brembo entered the racing world in the mid-1970s, quickly becoming the industry benchmark for discs.

## **Technical specifications**

Diameter Ø

Thickness (TH) 240 mm **6** mm

Number of holes

5

Hole diameter

Centering (B)

Brake disc type

6,25 mm

126 mm

**Fixed** 

Surface width

Holes fixing (C)

6,25 mm

Units per box

**COMPATIBLE VEHICLES**