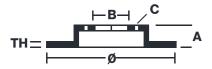

## **Technical specifications**

Diameter Ø

Thickness (TH) 240 mm **6** mm

Number of holes

5

Hole diameter

Centering (B)

Brake disc type

6,25 mm

126 mm

**Fixed** 

Surface width

Holes fixing (C)

6,25 mm

Units per box

**COMPATIBLE VEHICLES**