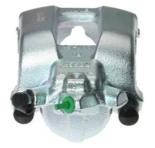

## CALIPER F 06 265

The F 06 265 caliper is synonymous with reliability

Designed to provide the same performance as new calipers, Brembo remanufactured calipers embody an alternative solution to replacing broken or worn parts with new ones. The brake caliper remanufacturing process involves cleaning and applying a surface treatment to the caliper body, and the renewing of all worn internal components with new ones. The final testing at the end of this process guarantees a Brembo certified product.

- OE-equivalent
- Brembo quality
- Safety
- Durability
- New components