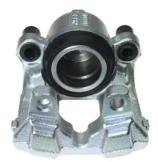

## CALIPER F 06 265

The F 06 265 caliper is synonymous with reliability

Designed to provide the same performance as new calipers, Brembo remanufactured calipers embody an alternative solution to replacing broken or worn parts with new ones. The brake caliper remanufacturing process involves cleaning and applying a surface treatment to the caliper body, and the renewing of all worn internal components with new ones. The final testing at the end of this process guarantees a Brembo certified product.

- OE-equivalent
- Brembo quality
- Safety
- Durability
- New components