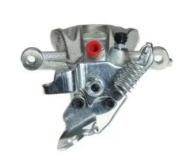

## CALIPER F 24 116

## The F 24 116 caliper is synonymous with reliability

Designed to provide the same performance as new calipers, Brembo remanufactured calipers embody an alternative solution to replacing broken or worn parts with new ones. The brake caliper remanufacturing process involves cleaning and applying a surface treatment to the caliper body, and the renewing of all worn internal components with new ones. The final testing at the end of this process guarantees a Brembo certified product.

## **Technical specifications**

| EAN code          | Axle           | Diameter     |
|-------------------|----------------|--------------|
| 8020584506455     | Rear           | <b>38</b> mm |
|                   |                |              |
| Number of pistons | Braking system | Position     |
| 1                 | BOSCH          | Left         |