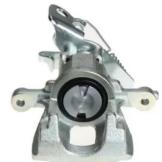

## CALIPER F 24 116

## The F 24 116 caliper is synonymous with reliability

Designed to provide the same performance as new calipers, Brembo remanufactured calipers embody an alternative solution to replacing broken or worn parts with new ones. The brake caliper remanufacturing process involves cleaning and applying a surface treatment to the caliper body, and the renewing of all worn internal components with new ones. The final testing at the end of this process guarantees a Brembo certified product.

## **Technical specifications**

| EAN code          | Axle           | Diameter     |
|-------------------|----------------|--------------|
| 8020584506455     | Rear           | <b>38</b> mm |
|                   |                |              |
| Number of pistons | Braking system | Position     |
| 1                 | BOSCH          | Left         |