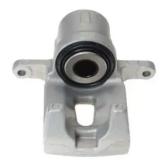

## CALIPER F 28 153

## The F 28 153 caliper is synonymous with reliability

Designed to provide the same performance as new calipers, Brembo remanufactured calipers embody an alternative solution to replacing broken or worn parts with new ones. The brake caliper remanufacturing process involves cleaning and applying a surface treatment to the caliper body, and the renewing of all worn internal components with new ones. The final testing at the end of this process guarantees a Brembo certified product.

## **Technical specifications**

| EΑ  | N code          | Axle           | Diameter     |
|-----|-----------------|----------------|--------------|
| 802 | 20584546260     | Rear           | <b>42</b> mm |
|     |                 |                |              |
| Nu  | mber of pistons | Braking system | Position     |
| 1   |                 | PBR            | Right        |