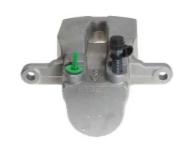

## CALIPER F 28 153

## The F 28 153 caliper is synonymous with reliability

Designed to provide the same performance as new calipers, Brembo remanufactured calipers embody an alternative solution to replacing broken or worn parts with new ones. The brake caliper remanufacturing process involves cleaning and applying a surface treatment to the caliper body, and the renewing of all worn internal components with new ones. The final testing at the end of this process guarantees a Brembo certified product.

## **Technical specifications**

| EΑ  | N code          | Axle           | Diameter     |
|-----|-----------------|----------------|--------------|
| 802 | 20584546260     | Rear           | <b>42</b> mm |
|     |                 |                |              |
| Nu  | mber of pistons | Braking system | Position     |
| 1   |                 | PBR            | Right        |