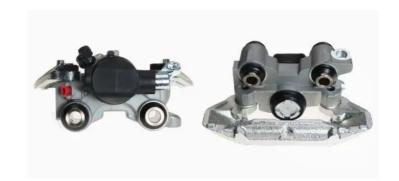

## CALIPER F 61 075

## The F 61 075 caliper is synonymous with reliability

Designed to provide the same performance as new calipers, Brembo remanufactured calipers embody an alternative solution to replacing broken or worn parts with new ones. The brake caliper remanufacturing process involves cleaning and applying a surface treatment to the caliper body, and the renewing of all worn internal components with new ones. The final testing at the end of this process guarantees a Brembo certified product.

## **Technical specifications**

| EAN code          | Axle           | Diameter     |
|-------------------|----------------|--------------|
| 8020584523063     | Rear           | <b>30</b> mm |
|                   |                |              |
| Number of pistons | Braking system | Position     |
| 1                 | BENDIX         | Right        |